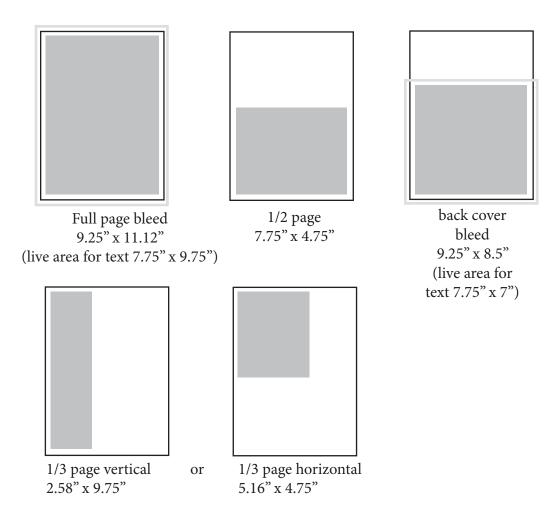

### Mechanical Requirements

Publication Trim Size: 9" x 10.87"

#### AD PAGE DIMENSIONS

#### **BLEEDS**

Provided on covers and full pages at no extra charge.

# Ad Page Dimensions

Publication Trim Size: 9" x 10.87"