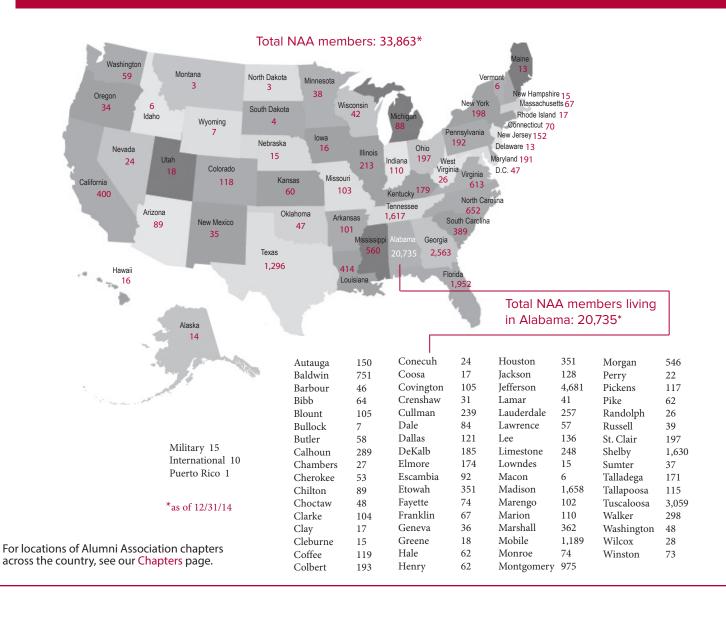

### National Alumni Association Demographics

| BY GENDER      |        | BY DECADE of first g                   | raduation/first degree |  |
|----------------|--------|----------------------------------------|------------------------|--|
| Female         | 49.62% | (excludes NAA members who are friends) |                        |  |
| Male           | 50.38% |                                        |                        |  |
|                |        | Decade                                 | Count                  |  |
| BY LOCATION    |        | 1930s                                  | 8                      |  |
| Alabama        | 61.23% | 1940s                                  | 252                    |  |
| Out-of-State   | 38.70% | 1950s                                  | 1,532                  |  |
| International  | 0.03%  | 1960s                                  | 3,340                  |  |
| Military       | 0.04%  | 1970s                                  | 4,888                  |  |
| •              |        | 1980s                                  | 5,347                  |  |
| BY AFFILIATION |        | 1990s                                  | 3,473                  |  |
| Alumni         | 68.44% | 2000s                                  | 2,102                  |  |
| Friends        | 31.56% | 2010s                                  | 2,836                  |  |