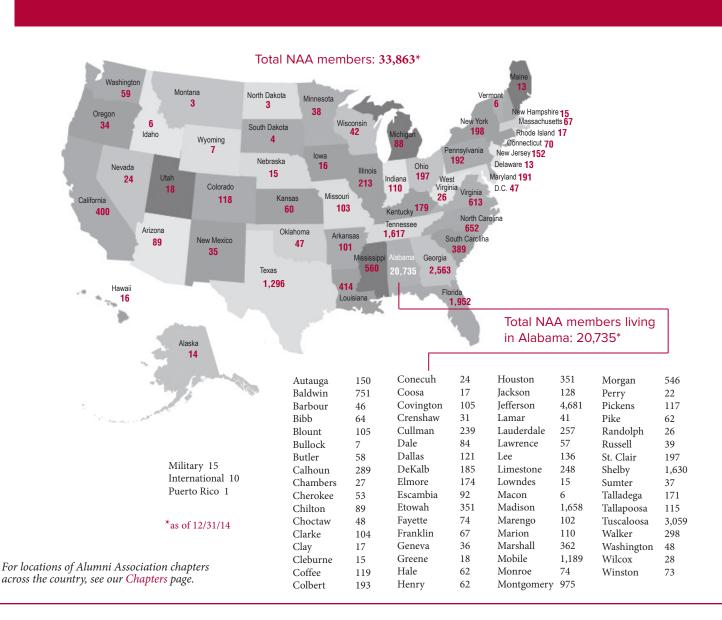

## National Alumni Association Demographics

## **ACTIVE NAA MEMBERS**

| BY GENDER  BY DECADE of first graduation/first deg |        |                                        |
|----------------------------------------------------|--------|----------------------------------------|
| Female                                             | 49.62% | (excludes NAA members who are friends) |
| Male                                               | 50.38% |                                        |
|                                                    |        | Decade Count                           |
| BY LOCATION                                        |        | 1930s 8                                |
| Alabama                                            | 61.23% | 1940s 252                              |
| Out-of-State                                       | 38.70% | 1950s 1,532                            |
| International                                      | 0.03%  | 1960s 3,340                            |
| Military                                           | 0.04%  | 1970s 4,888                            |
|                                                    |        | 1980s 5,347                            |
| BY AFFILIATION                                     |        | 1990s 3,473                            |
| Alumni                                             | 68.44% | 2000s 2,102                            |
| Friends                                            | 31.56% | 2010s 2,836                            |